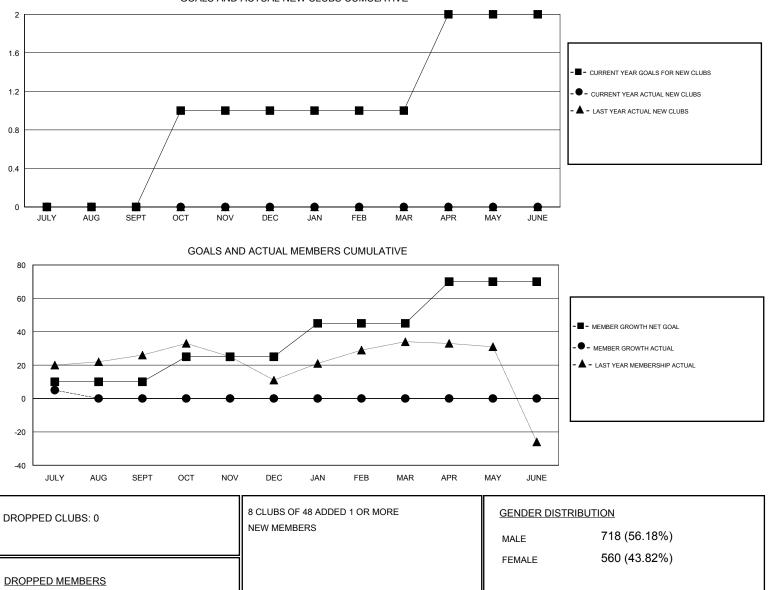

## District 4 L2

Results as of: 7/31/2019

| GMT:                  | LOCATION CALIFORNIA |           |               |                       |                           |                         | GMT CA                                             |  |
|-----------------------|---------------------|-----------|---------------|-----------------------|---------------------------|-------------------------|----------------------------------------------------|--|
|                       | Clubs               |           |               |                       | Members                   |                         |                                                    |  |
| RESULTS FOR 2019-2020 |                     |           |               | RESULTS FOR 2019-2020 |                           |                         |                                                    |  |
| QUARTER               | NEW CLUB GOAL       | NEW CLUBS | DROPPED CLUBS | QUARTER               | MEMBER GROWTH NET<br>GOAL | MEMBER GROWTH<br>ACTUAL | DROPPED<br>MEMBERS ACTUAL<br>(including transfers) |  |
| IULY/AUG/SEPT         | 0                   | 0         | 0             | JULY/AUG/SEPT         | 10                        | 33                      | 24                                                 |  |
| OCT/NOV/DEC           | 1                   | 0         | 0             | OCT/NOV/DEC           | 15                        | 0                       | 0                                                  |  |
| AN/FEB/MAR            | 0                   | 0         | 0             | JAN/FEB/MAR           | 20                        | 0                       | 0                                                  |  |
| APR/MAY/JUNE          | 1                   | 0         | 0             | APR/MAY/JUNE          | 25                        | 0                       | 0                                                  |  |